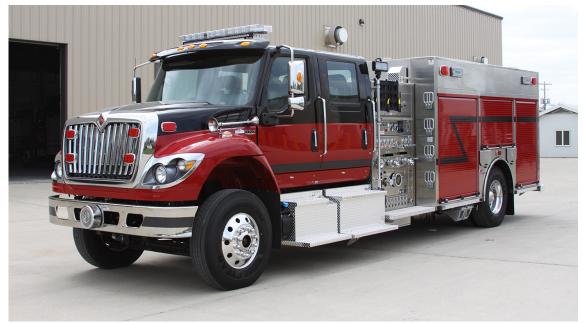

## TROUT CREEK FIRE DIST. **PUMPER**

TID NO. 12903

#### BODY

- · Bolted Stainless Steel Body
- ROM Painted Roll Up Doors
  Rear Slide-In Ladder and Pike Pole Storage Rear Slide-in Hard Suction Storage
- Storage for 8 SCBA Bottles in Wheel Wells
- Rear Mounted Hosebed Access Ladder
- Toyne Custom Slide Out Shelving
- Toyne Custom Swing Out Toolboards

## CHASSIS

- International HV607 4 Door
- · Cummins L9 450 HP Engine
- 3000 EVS Transmission Seating for 5 Firefighters
- Back Up CameraIn-Cab Mounted Flashlights

#### **TANK**

- · UPF 1000 Gallon Tank
- · ICI SL Plus Tank Gauge

### **PUMP**

- Hale Qmax 1500 GPM Pump
- Fire Research Pump Boss Pressure Governor
- Rear 2.5" Discharge Left side: (2) 2.5" Discharges 2.5" Intake Master Intake
- · Right side: 2.5" Discharge
  - 4" Discharge Master Intake
- · 2.5" Crosslay
- (2) 1.75" Crosslays
- Hosebed 2.5" Discharge
- Pre-Piped for Monitor