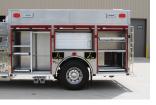

#### BODY

- · Bolted Stainless Steel Body
- ROM Painted Roll Up Doors
  Rear Slide-In Ladder and Pike Pole Storage Rear Slide-in Hard Suction Storage
- Storage for 8 SCBA Bottles in Wheel Wells
- Rear Mounted Hosebed Access Ladder
- Toyne Custom Slide Out Shelving
- Toyne Custom Swing Out Toolboards