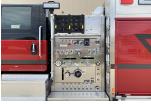

### **PUMP**

- Hale Qmax 1500 GPM Pump
- Fire Research Pump Boss Pressure Governor
- Rear 2.5" Discharge Left side: (2) 2.5" Discharges 2.5" Intake Master Intake
- · Right side: 2.5" Discharge
  - 4" Discharge Master Intake
- · 2.5" Crosslay
- (2) 1.75" Crosslays
- Hosebed 2.5" Discharge
- Pre-Piped for Monitor