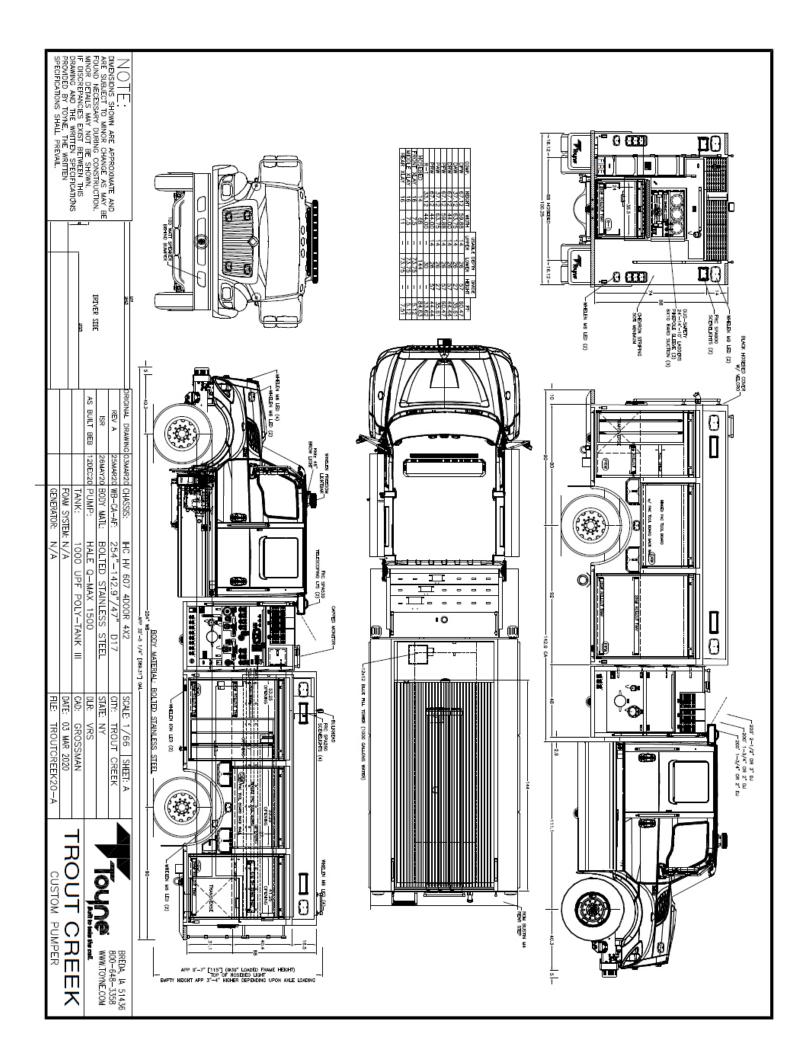

## TROUT CREEK FIRE DIST. **PUMPER**

TID NO. 12903

#### BODY

- · Bolted Stainless Steel Body
- ROM Painted Roll Up Doors
  Rear Slide-In Ladder and Pike Pole Storage Rear Slide-in Hard Suction Storage
- Storage for 8 SCBA Bottles in Wheel Wells
- Rear Mounted Hosebed Access Ladder
- Toyne Custom Slide Out Shelving
- Toyne Custom Swing Out Toolboards

## CHASSIS

- International HV607 4 Door
- · Cummins L9 450 HP Engine
- 3000 EVS Transmission Seating for 5 Firefighters
- Back Up CameraIn-Cab Mounted Flashlights

#### **TANK**

- · UPF 1000 Gallon Tank
- · ICI SL Plus Tank Gauge

### **PUMP**

- Hale Qmax 1500 GPM Pump
- Fire Research Pump Boss Pressure Governor
- Rear 2.5" Discharge Left side: (2) 2.5" Discharges 2.5" Intake Master Intake
- · Right side: 2.5" Discharge
  - 4" Discharge Master Intake
- · 2.5" Crosslay
- (2) 1.75" Crosslays
- Hosebed 2.5" Discharge
- Pre-Piped for Monitor

# **ELECTRICAL**• FRC SPA260/Q70 Scene Lights

- Whelen Warning Lighting
- Fire Research Telescoping Lights
- Whelen LED Arrowstick
- · ILI LED Strip Compartment Lighting